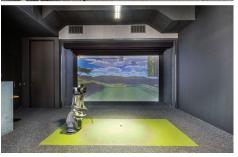

#### THE GOLF CLUB

- Brand new lounge with exclusive usage for NBC Tower tenants
- State-of-the-art full swing golf simulator
- Lounge includes wet bar, televisions, music system, and comfortable seating