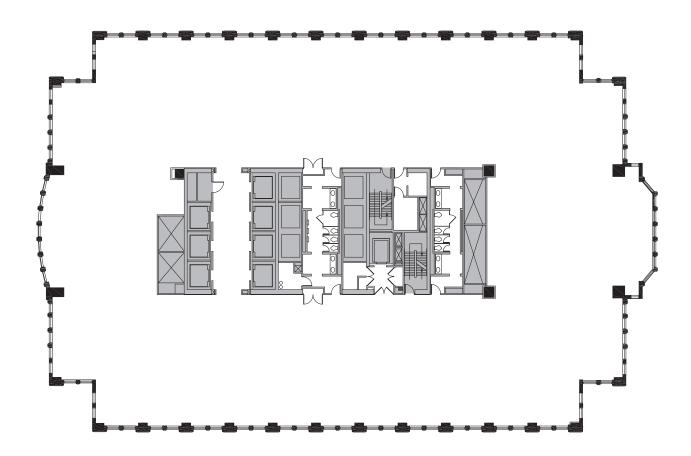

# **TYPICAL FLOORPLATE**

Nothing stands in your way from the awe-inspiring views from within. Free yourself from the constraints of columns, and embrace the freedom of true space flexibility.

- 18,000 30,000 SF floorplates
- Ample power
- 9-foot finished ceiling height
- Redundant fiber