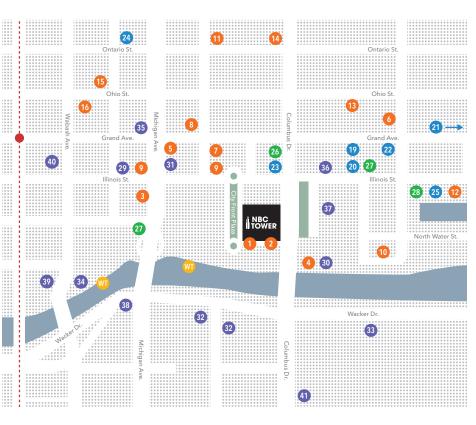

# **AREA AMENITIES**

Get here by car, by bike, by train, by bus, or by boat. Indulge in the pulsing city life of the Magnificent Mile and River North, all within a blink of an eye. Be here, connected to acclaimed restaurants, world-class shopping and global talent.

#### **RESTAURANTS**

- 01 Cityfront Cafe
- 02 expressamente illy
- 03 Starbucks
- **04** Shula's Steakhouse
- 05 Michael Jordan's Steakhouse
- 06 Yolk
- **07** Volare Ristorante Italiano 08 The Hampton Social
- 09 The Purple Pig
- 10 Lizzie McNeil's
- 11 Capital Grill
- 12 Cupitol Coffee & Eatery
- 13 Dollop Coffee

- 14 LYFE Kitchen
- 15 Joe's Seafood, Prime Steak &
- Stone Crab
- 16 Eataly

# **ENTERTAINMENT**

- 19 River East 21
- 20 Lucky Strike Lanes
- 21 Navy Pier
- 22 LA Fitness
- 23 Planet Fitness
- 24 AMC DINE-IN 600 N. Michigan
- 25 Pinstripes

#### RETAIL

- **26** Whole Foods
- 27 Walgreens
- 28 Target

#### HOTEL

- 29 Intercontinental
- 30 Sheraton Grand
- 31 The Gwen 32 Hyatt Regency
- 33 Swissotel
- 34 Trump Intl. Hotel & Tower
- 35 Marriott

- **36** Embassy Suites Hotel
- 37 Loews Hotel
- 38 London House
- **39** The Langham
- **40** Kimpton Hotel Palomar
- 41 Radisson Blu Aqua Hotel AMC

WT - Water Taxi

LEASING INFORMATION