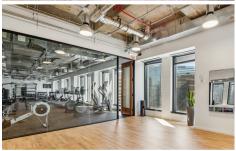

#### **FITNESS CENTER**

- Recently renovated, enhanced and expanded
- Exclusive for tenants
- State-of-the-art Precor equipment
- Newly installed Peloton Bikes
- Locker room with showers and towel service
- Flat-screen television monitors
- Free WiFi access for all members