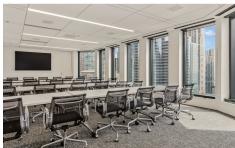

# **CONFERENCE CENTER**

- 2 separate full-service conference rooms
- Accommodating groups from 8 to 50
- Lobby check-in and lounge area
- Caterer-friendly kitchen
- Wifi and audio/visual equipment
- Dramatic lake, river, and city views